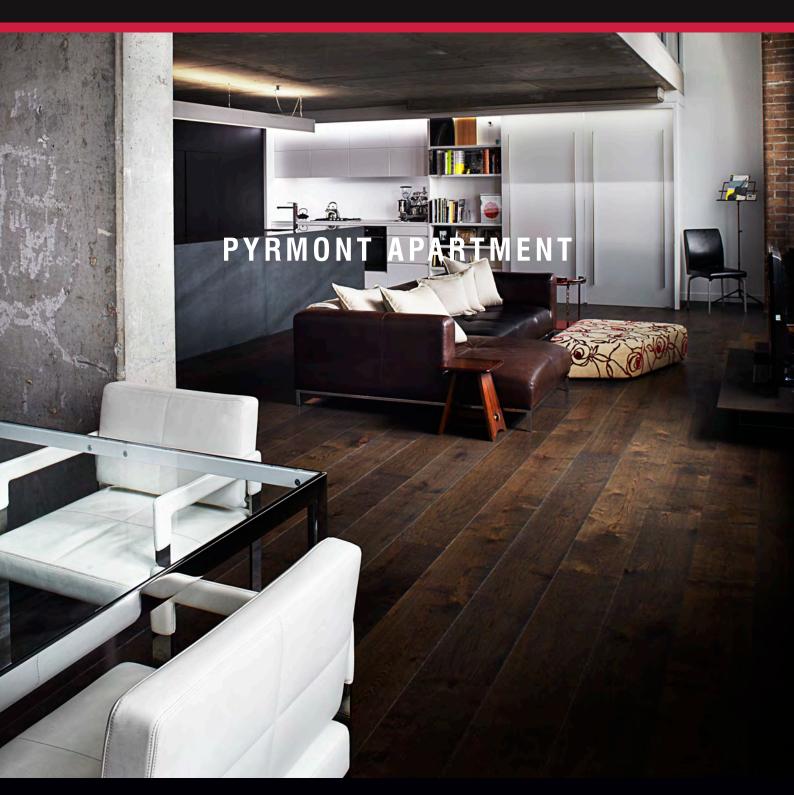

## PROJECTS / BOKOR ARCHITECTURE + INTERIORS / **PYRMONT APARTMENT**

This Pyrmont apartment refurbishment was completed at the end of 2012- it involved amalgamating two existing loft-style apartments into one; with a new kitchen, bathrooms and bedrooms.

The previous layout of the apartments devalued the use of natural sunlight and space; it was therefore decided to completely strip out the existing partitions and tenancy wall, and to expose the existing structural elements to allow for maximum natural light and open space. These accentuated raw elements contrast effectively with the accuracy of the simple cabinetry- with smoked oak timber veneer panels and white poly cupboards.

This new refurbishment allow the clients to take advantage of the views, also creating a more complex experience with improved air circulation and playful contrasts between light and dark materiality.