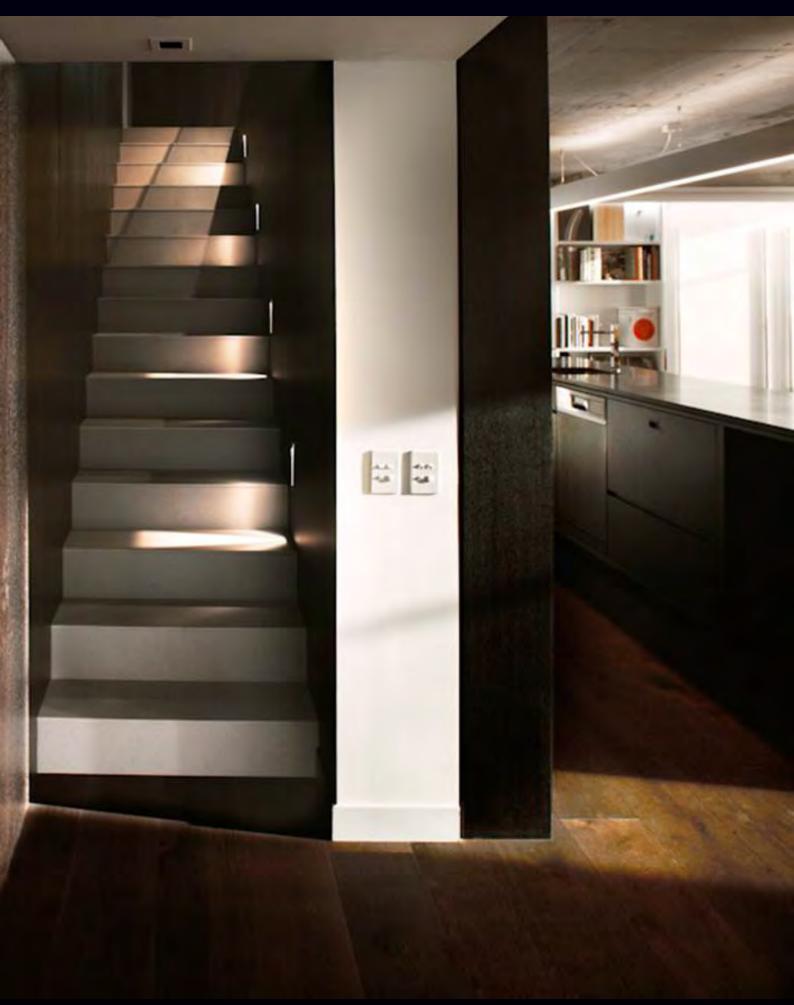

## PROJECTS / BOKOR ARCHITECTURE + INTERIORS / **PYRMONT APARTMENT**

This Pyrmont apartment refurbishment was completed at the end of 2012- it involved amalgamating two existing loft-style apartments into one; with a new kitchen, bathrooms and bedrooms.

The previous layout of the apartments devalued the use of natural sunlight and space; it was therefore decided to completely strip out the existing partitions and tenancy wall, and to expose the existing structural elements to allow for maximum natural light and open space. These accentuated raw elements contrast effectively with the accuracy of the simple cabinetry- with smoked oak timber veneer panels and white poly cupboards.

This new refurbishment allow the clients to take advantage of the views, also creating a more complex experience with improved air circulation and playful contrasts between light and dark materiality.