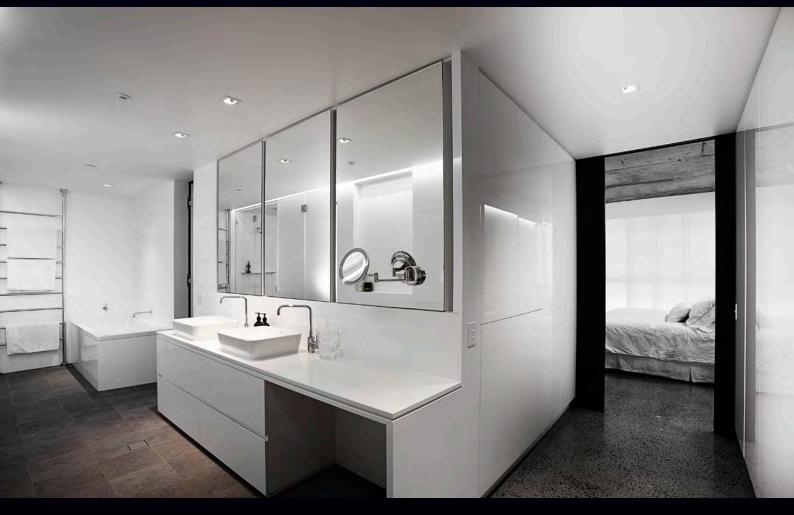

## PROJECTS / BOKOR ARCHITECTURE + INTERIORS / **PYRMONT APARTMENT**

This Pyrmont apartment refurbishment was completed at the end of 2012- it involved amalgamating two existing loft-style apartments into one; with a new kitchen, bathrooms and bedrooms.

The previous layout of the apartments devalued the use of natural sunlight and space; it was therefore decided to completely strip out the existing partitions and tenancy wall, and to expose the existing structural elements to allow for maximum natural light and open space. These accentuated raw elements contrast effectively with the accuracy of the simple cabinetry- with smoked oak timber veneer panels and white poly cupboards.