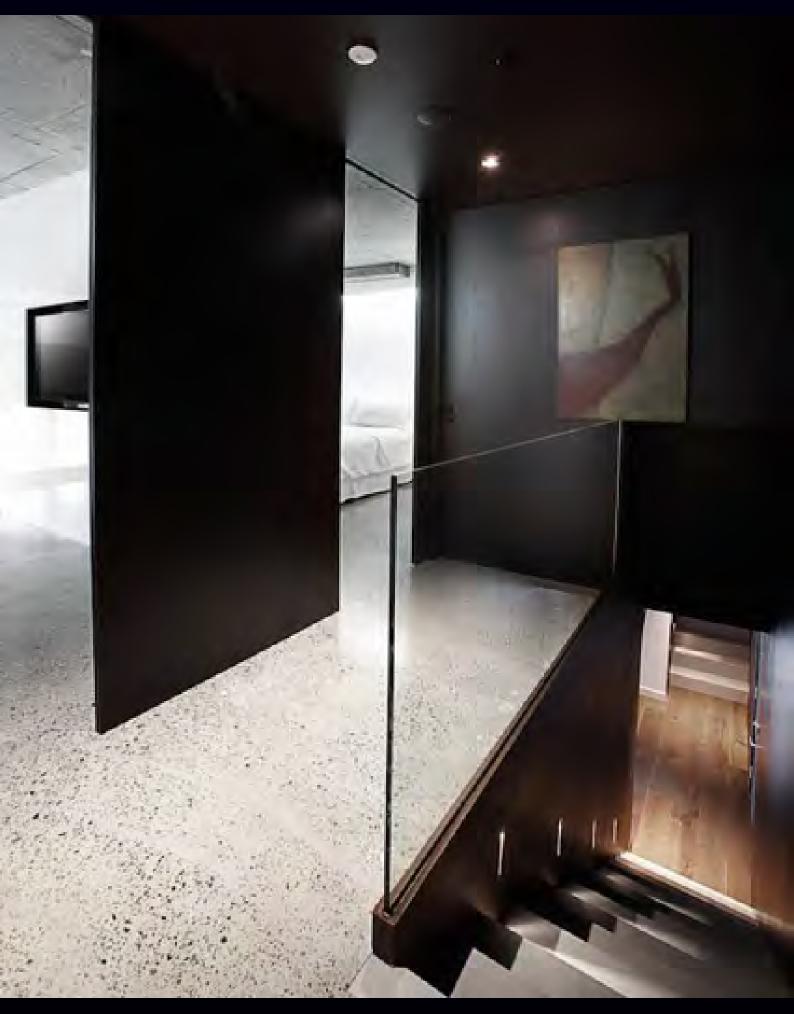

The previous layout of the apartments devalued the use of natural sunlight and space; it was therefore decided to completely strip out the existing partitions and tenancy wall, and to expose the existing structural elements to allow for maximum natural light and open space. These accentuated raw elements contrast effectively with the accuracy of the simple cabinetry- with smoked oak timber veneer panels and white poly cupboards.

This new refurbishment allow the clients to take advantage of the views, also creating a more complex experience with improved air circulation and playful contrasts between light and dark materiality.