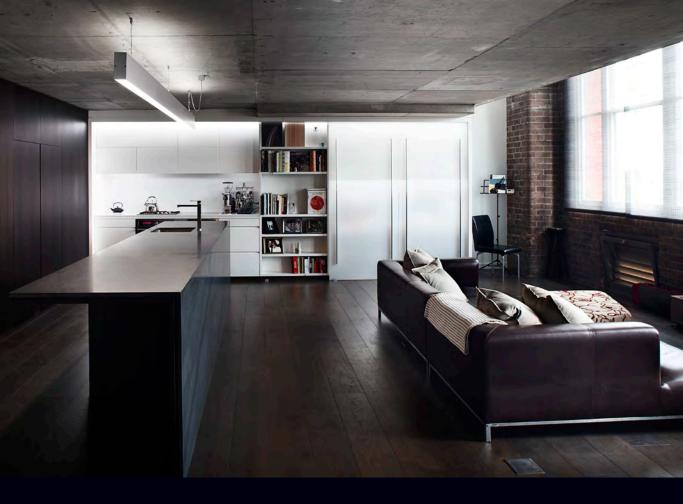

The previous layout of the apartments devalued the use of natural sunlight and space; it was therefore decided to completely strip out the existing partitions and tenancy wall, and to expose the existing structural elements to allow for maximum natural light and open space. These accentuated raw elements contrast effectively with the accuracy of the simple cabinetry- with smoked oak timber veneer panels and white poly cupboards.

This new refurbishment allow the clients to take advantage of the views, also creating a more complex experience with improved air circulation and playful contrasts between light and dark materiality.